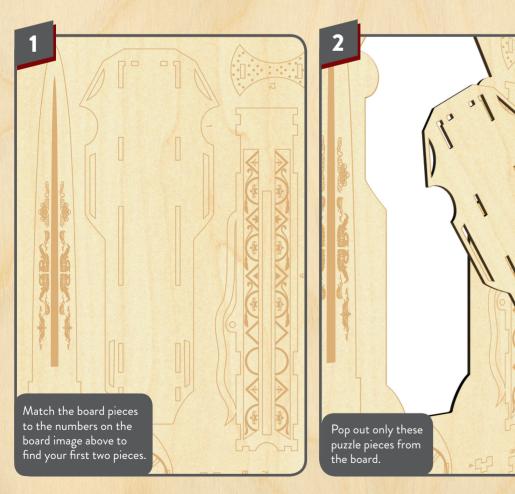

WARNING: CHOKING HAZARD -CONTAINS SMALL PARTS. NOT FOR CHILDREN UNDER 3 YRS. Copyright © 2016 by Insight Editions, LP Manufactured in Shaoguan, China 026092016

To put pieces together, match up the notches and slots and push into place.

Continue assembling by putting pieces in numerical order.