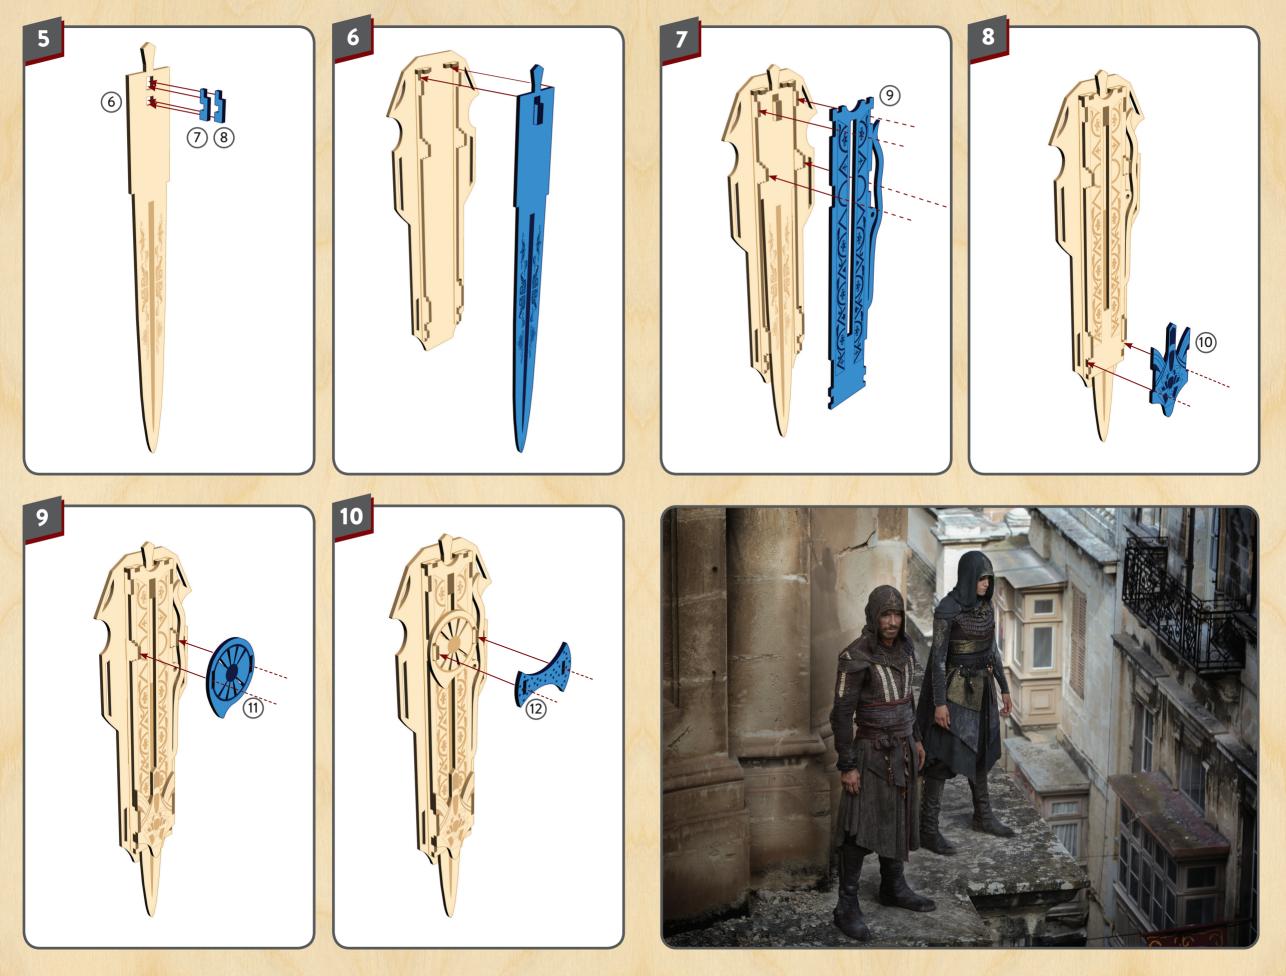

**BLADE** BUILDING INSTRUCTIONS

## READ BEFORE ASSEMBLING:

Go through the instructions one step at a time.
Don't punch out all of the pre-cut parts at once.
Plywood thickness and color may vary.
While not necessary, glue may be applied if desired.
If you have trouble punching out the small pieces, use tweezers or a toothpick to help.
Adult supervision recommended.

WARNING: CHOKING HAZARD -CONTAINS SMALL PARTS. NOT FOR CHILDREN UNDER 3 YRS. Copyright © 2016 by Insight Editions, LP Manufactured in Shaoguan, China 026092016









To put pieces together, match up the notches and slots and push into place.



Continue assembling by putting pieces in numerical order.