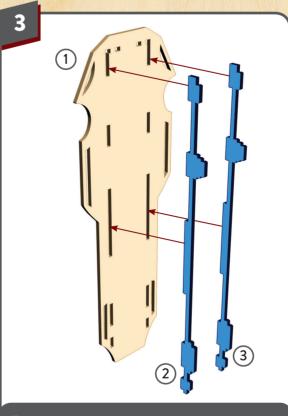

WARNING: CHOKING HAZARD -CONTAINS SMALL PARTS. NOT FOR CHILDREN UNDER 3 YRS. Copyright © 2016 by Insight Editions, LP Manufactured in Shaoguan, China 026092016

To put pieces together, match up the notches and slots and push into place.

Continue assembling by putting pieces in numerical order.