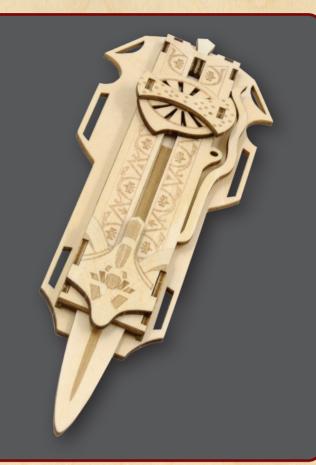

**BLADE** BUILDING INSTRUCTIONS

## READ BEFORE ASSEMBLING:

Go through the instructions one step at a time.
Don't punch out all of the pre-cut parts at once.
Plywood thickness and color may vary.
While not necessary, glue may be applied if desired.
If you have trouble punching out the small pieces, use tweezers or a toothpick to help.
Adult supervision recommended.

WARNING: CHOKING HAZARD -CONTAINS SMALL PARTS. NOT FOR CHILDREN UNDER 3 YRS. Copyright © 2016 by Insight Editions, LP Manufactured in Shaoguan, China 026092016









To put pieces together, match up the notches and slots and push into place.



Continue assembling by putting pieces in numerical order.