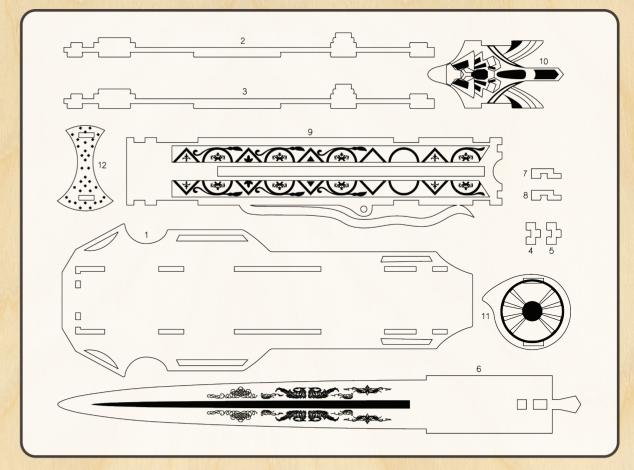

WARNING: CHOKING HAZARD -CONTAINS SMALL PARTS. NOT FOR CHILDREN UNDER 3 YRS. Copyright © 2016 by Insight Editions, LP Manufactured in Shaoguan, China 026092016

To put pieces together, match up the notches and slots and push into place.