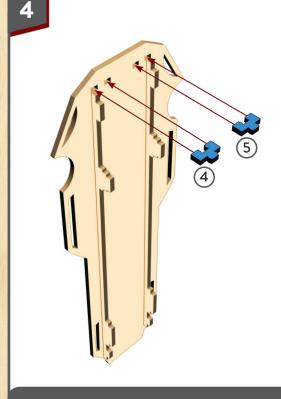

**BLADE** BUILDING INSTRUCTIONS

## READ BEFORE ASSEMBLING:

Go through the instructions one step at a time.
Don't punch out all of the pre-cut parts at once.
Plywood thickness and color may vary.
While not necessary, glue may be applied if desired.
If you have trouble punching out the small pieces, use tweezers or a toothpick to help.
Adult supervision recommended.

WARNING: CHOKING HAZARD -CONTAINS SMALL PARTS. NOT FOR CHILDREN UNDER 3 YRS. Copyright © 2016 by Insight Editions, LP Manufactured in Shaoguan, China 026092016









To put pieces together, match up the notches and slots and push into place.



Continue assembling by putting pieces in numerical order.