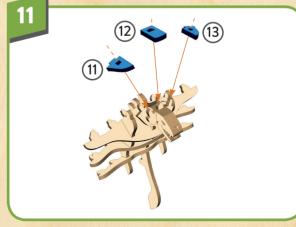

together, match up the slots on each piece. Slide together.

Continue assembling by putting pieces together in numerical order.