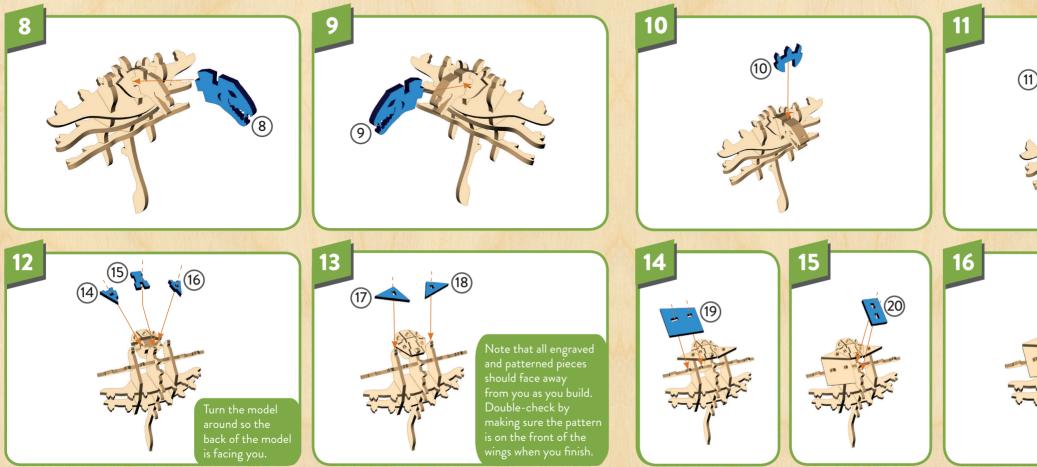

together, match up the slots on each piece. Slide together.

Continue assembling by putting pieces together in numerical order.