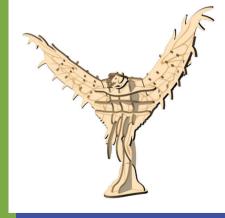

## **SWOOPING EVIL BUILDING INSTRUCTIONS**



## READ BEFORE ASSEMBLING:

- Go through the instructions one step at a time.
  Don't punch out all of the pre-cut parts at once.
  Plywood thickness and color may vary.
  While not necessary, glue may be applied if desired.
  If you have trouble punching out the small pieces from the board, use tweezers or a toothpick to help.
  Adult supervision recommended.

WARNING: CHOKING HAZARD -CONTAINS SMALL PARTS. NOT FOR CHILDREN UNDER 3 YRS.





5



puzzle pieces from the board.

6

(6)

5



 $\widehat{1}$ 

3

together, match up the slots on each piece. Slide together.



Continue assembling by putting pieces together in numerical order.