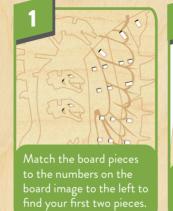

together, match up the slots on each piece. Slide together.

Continue assembling by putting pieces together in numerical order.