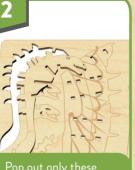

WARNING: CHOKING HAZARD -CONTAINS SMALL PARTS. NOT FOR CHILDREN UNDER 3 YRS.

5

puzzle pieces from the board.

6

(6)

5

 $\widehat{1}$ 

3