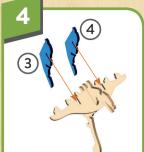

together, match up the slots on each piece. Slide together.

Continue assembling by putting pieces together in numerical order.