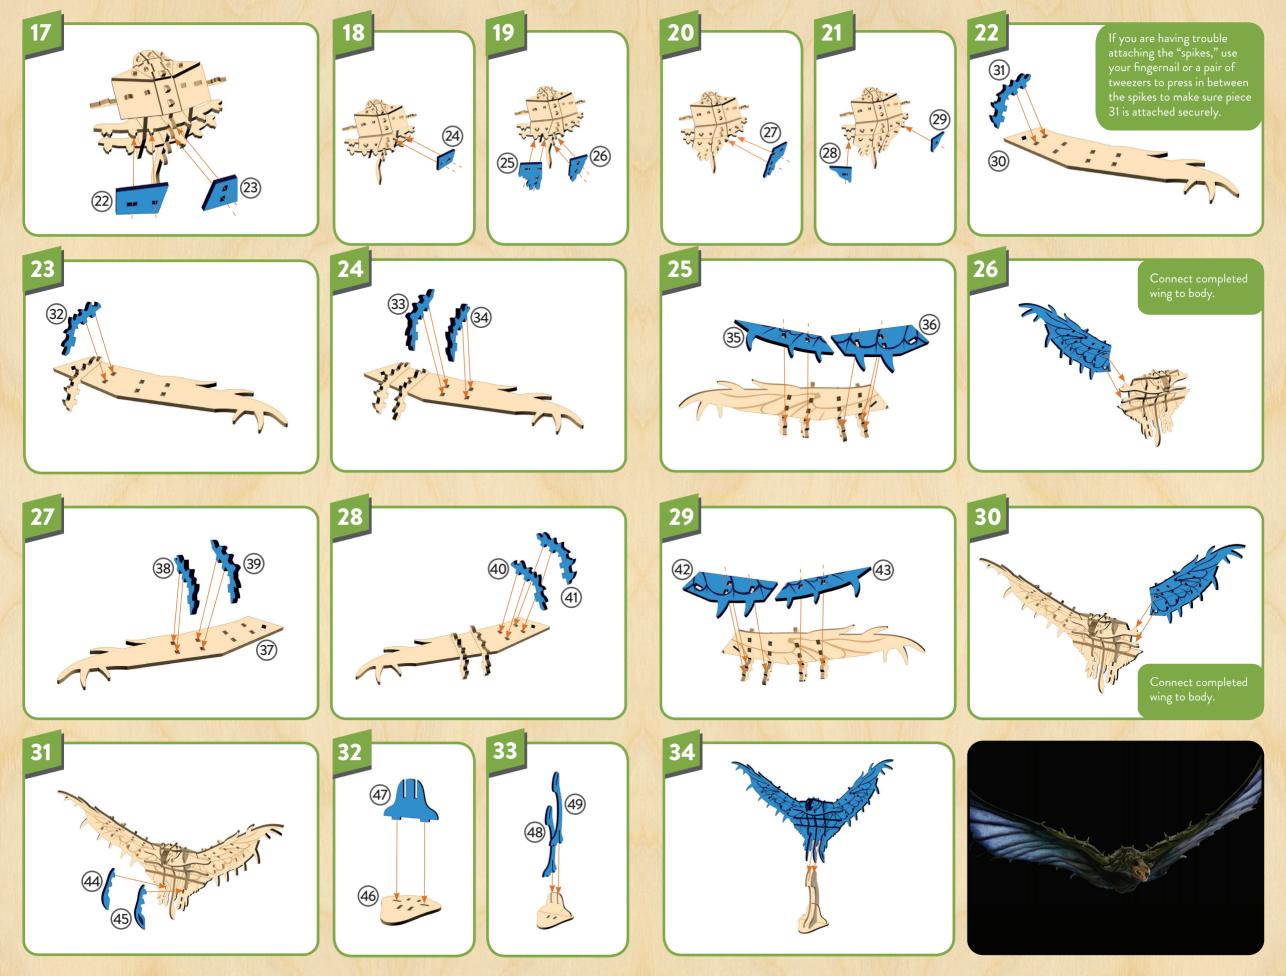

together, match up the slots on each piece. Slide together.

Continue assembling by putting pieces together in numerical order.