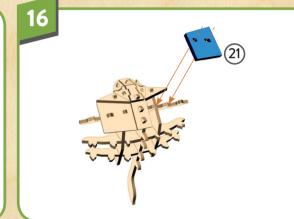

together, match up the slots on each piece. Slide together.

Continue assembling by putting pieces together in numerical order.