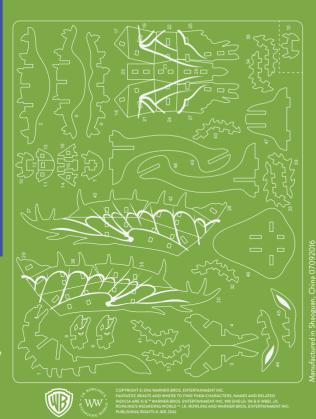

WARNING: CHOKING HAZARD -CONTAINS SMALL PARTS. NOT FOR CHILDREN UNDER 3 YRS.

5

puzzle pieces from the board.

6

(6)

5

 $\widehat{1}$ 

3