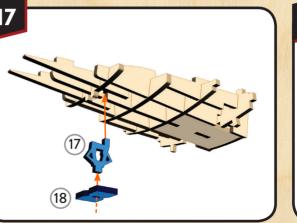

WARNING: CHOKING HAZARD -Contains small parts. Not for children under 3 yrs.

DISNEP STARWARS

To put the two pieces together, match up the slots on each piece. Slide together.

Continue assembling by putting pieces together in numerical order.