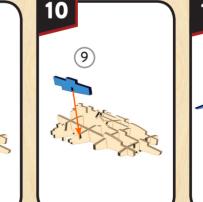

WARNING: CHOKING HAZARD -Contains small parts. Not for children under 3 yrs.

DISNEP STARWARS

To put the two pieces together, match up the slots on each piece. Slide together.

Continue assembling by putting pieces together in numerical order.