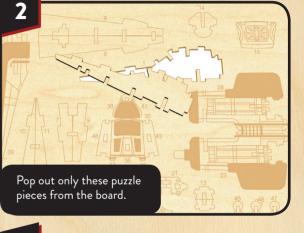

WARNING: CHOKING HAZARD -Contains small parts. Not for children under 3 yrs.

DISNEP STARWARS

To put the two pieces together, match up the slots on each piece. Slide together.

Continue assembling by putting pieces together in numerical order.