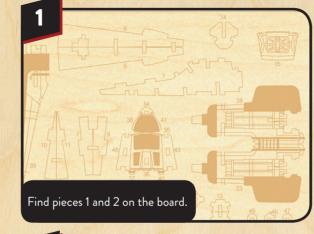

WARNING: CHOKING HAZARD -Contains small parts. Not for children under 3 yrs.

DISNEP STARWARS

To put the two pieces together, match up the slots on each piece. Slide together.

Continue assembling by putting pieces together in numerical order.