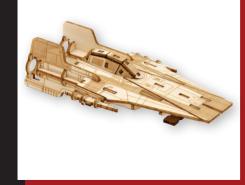

## **A-WING BUILDING INSTRUCTIONS**



## **READ BEFORE ASSEMBLING:**

- Go through the instructions one step at a time.

- Go through the instructions one step at a time.
  Don't punch out all of the pre-cut parts at once.
  Plywood thickness and color may vary.
  While not necessary, glue may be applied if desired.
  If you have trouble punching out the small pieces from the board, use tweezers or a toothpick to help.
- Adult supervision recommended.

WARNING: CHOKING HAZARD -Contains small parts. Not for children under 3 yrs.



DISNEP STARWARS





To put the two pieces together, match up the slots on each piece. Slide together.





Continue assembling by putting pieces together in numerical order.