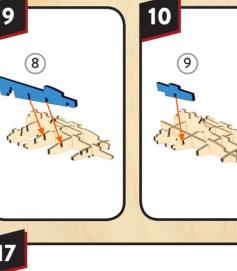

WARNING: CHOKING HAZARD -Contains small parts. Not for children under 3 yrs.

DISNEP STARWARS

To put the two pieces together, match up the slots on each piece. Slide together.

Continue assembling by putting pieces together in numerical order.