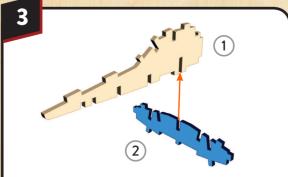

WARNING: CHOKING HAZARD -Contains small parts. Not for children under 3 yrs.

DISNEP STARWARS

To put the two pieces together, match up the slots on each piece. Slide together.

Continue assembling by putting pieces together in numerical order.