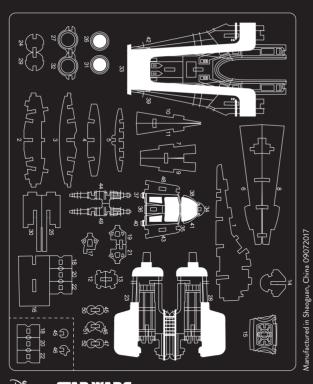

## **READ BEFORE ASSEMBLING:**

- Go through the instructions one step at a time.

- Go through the instructions one step at a time.
  Don't punch out all of the pre-cut parts at once.
  Plywood thickness and color may vary.
  While not necessary, glue may be applied if desired.
  If you have trouble punching out the small pieces from the board, use tweezers or a toothpick to help.
- Adult supervision recommended.

WARNING: CHOKING HAZARD -Contains small parts. Not for children under 3 yrs.

DISNEP STARWARS

To put the two pieces together, match up the slots on each piece. Slide together.

Continue assembling by putting pieces together in numerical order.