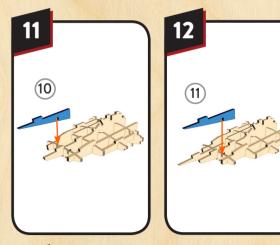

WARNING: CHOKING HAZARD -Contains small parts. Not for children under 3 yrs.

DISNEP STARWARS

To put the two pieces together, match up the slots on each piece. Slide together.

Continue assembling by putting pieces together in numerical order.