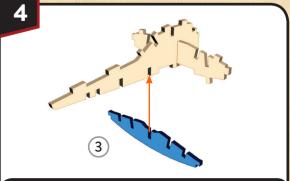

WARNING: CHOKING HAZARD -Contains small parts. Not for children under 3 yrs.

DISNEP STARWARS

To put the two pieces together, match up the slots on each piece. Slide together.

Continue assembling by putting pieces together in numerical order.