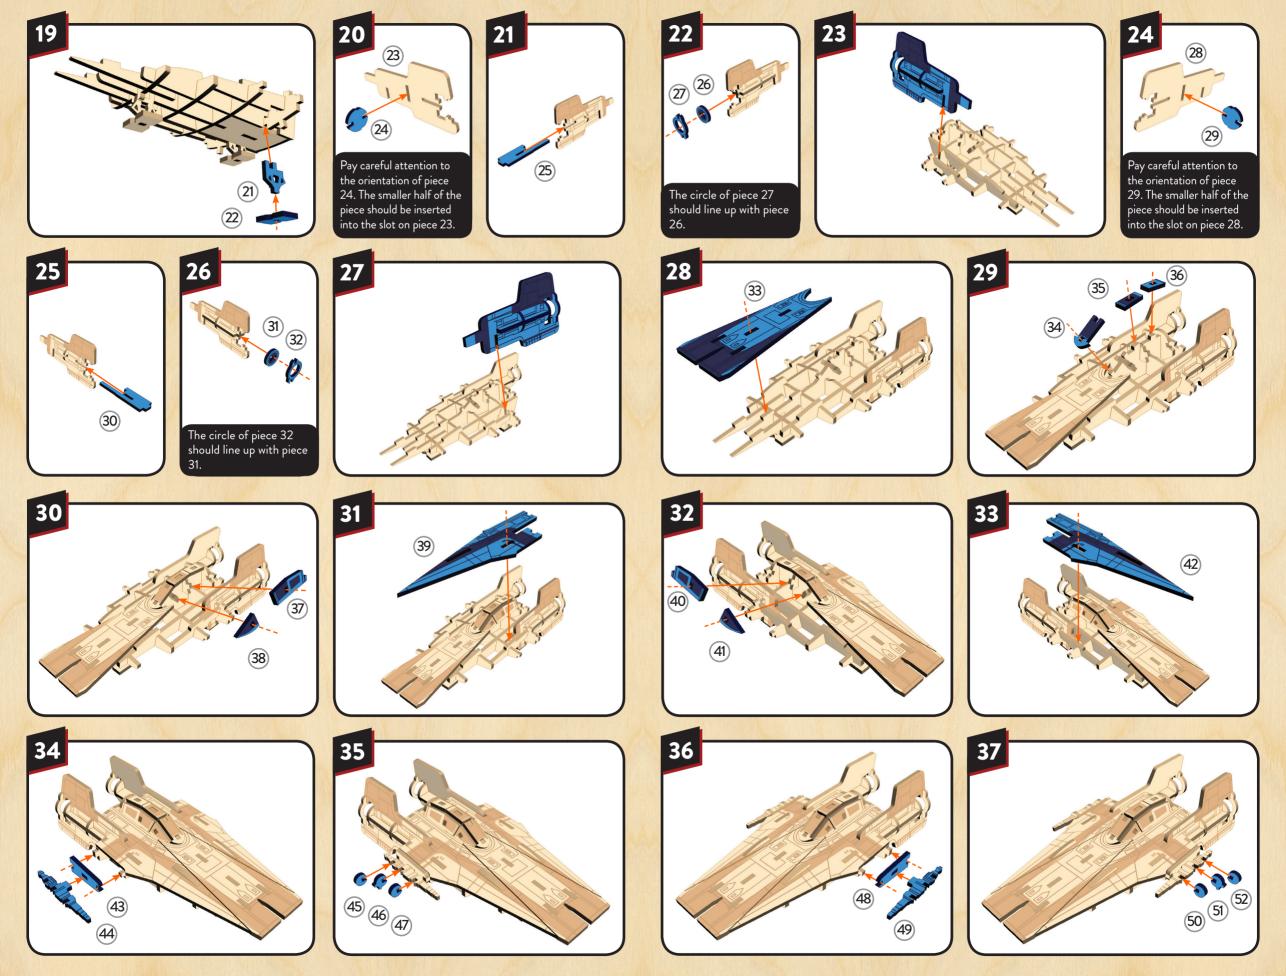

## **A-WING BUILDING INSTRUCTIONS**

## **READ BEFORE ASSEMBLING:**

- Go through the instructions one step at a time.

- Go through the instructions one step at a time.
  Don't punch out all of the pre-cut parts at once.
  Plywood thickness and color may vary.
  While not necessary, glue may be applied if desired.
  If you have trouble punching out the small pieces from the board, use tweezers or a toothpick to help.
- Adult supervision recommended.

WARNING: CHOKING HAZARD -Contains small parts. Not for children under 3 yrs.

DISNEP STARWARS

To put the two pieces together, match up the slots on each piece. Slide together.

Continue assembling by putting pieces together in numerical order.