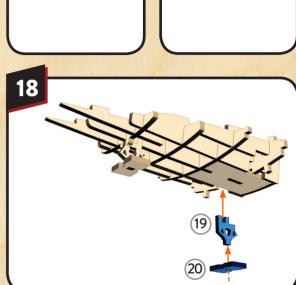

WARNING: CHOKING HAZARD -Contains small parts. Not for children under 3 yrs.

DISNEP STARWARS

To put the two pieces together, match up the slots on each piece. Slide together.

Continue assembling by putting pieces together in numerical order.