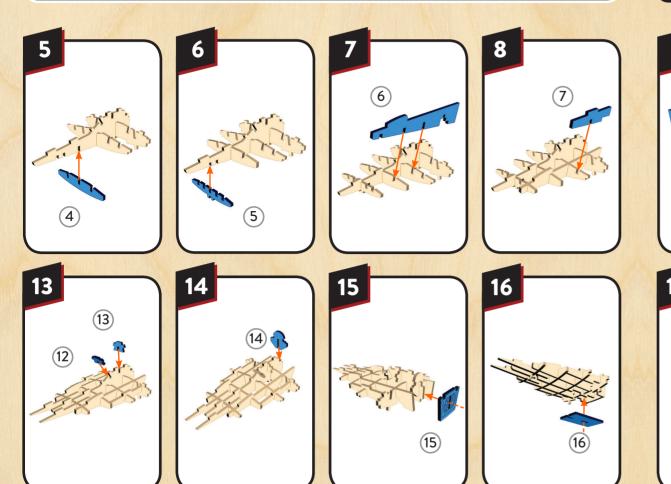

WARNING: CHOKING HAZARD -Contains small parts. Not for children under 3 yrs.

DISNEP STARWARS

To put the two pieces together, match up the slots on each piece. Slide together.

Continue assembling by putting pieces together in numerical order.