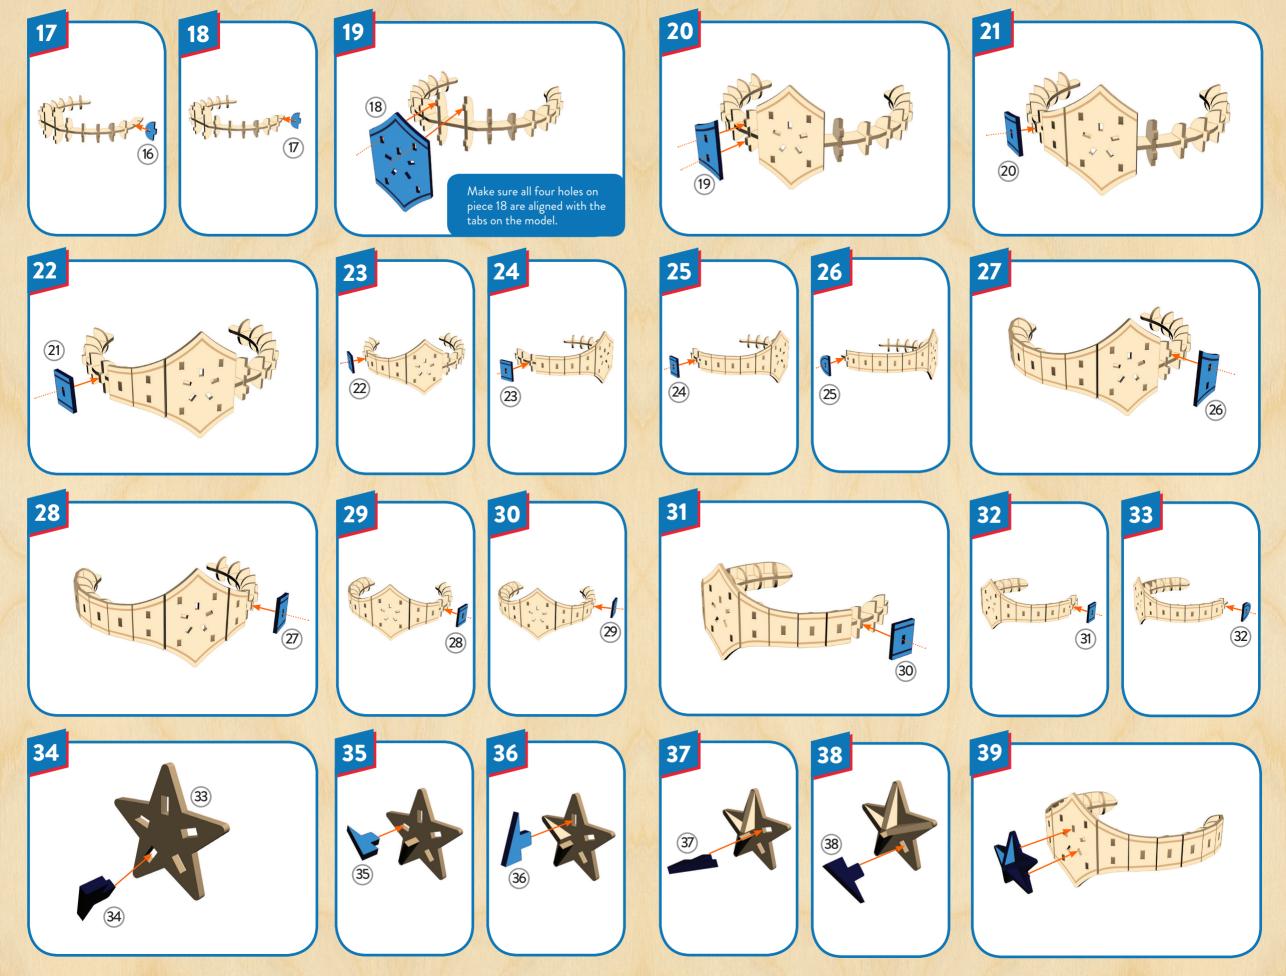

## READ BEFORE ASSEMBLING:

- Go through the instructions one step at a time. Don't punch out all of the pre-cut parts at once.
  Plywood thickness and color may vary.
- While not necessary, glue may be applied if desired.
  If you have trouble punching out the small pieces from the board, use tweezers or a toothpick to help.
- Adult supervision recommended.