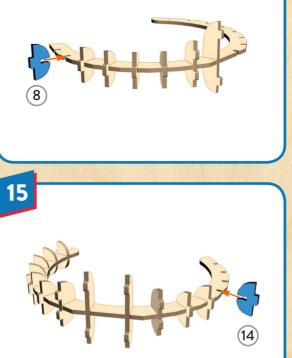

## WONDER WOMAN'S TIARA

## **BUILDING INSTRUCTIONS**



## READ BEFORE ASSEMBLING:

- Go through the instructions one step at a time. Don't punch out all of the pre-cut parts at once.
  Plywood thickness and color may vary.
- While not necessary, glue may be applied if desired.
  If you have trouble punching out the small pieces from the board, use tweezers or a toothpick to help.
- Adult supervision recommended.

WARNING: CHOKING HAZARD -CONTAINS SMALL PARTS. NOT FOR CHILDREN UNDER 3 YRS.

(5

12



2017 DC COMICS. WONDER WOMAN AND ALL RELATED AND ELEMENTS ® & <sup>™</sup> DC COMICS AND WARNER NIMMENT INC. WB SHIELD: <sup>™</sup> & ® WARNER BROS. NT INC. (517)

 $\overline{(7)}$ 

8





6