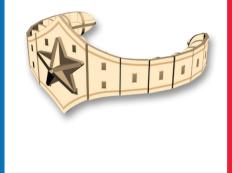

## WONDER WOMAN'S TIARA

## **BUILDING INSTRUCTIONS**



## READ BEFORE ASSEMBLING:

- Go through the instructions one step at a time. Don't punch out all of the pre-cut parts at once.
  Plywood thickness and color may vary.
- While not necessary, glue may be applied if desired.
  If you have trouble punching out the small pieces from the board, use tweezers or a toothpick to help.
- Adult supervision recommended.

WARNING: CHOKING HAZARD -CONTAINS SMALL PARTS. NOT FOR CHILDREN UNDER 3 YRS.

(5

12



2017 DC COMICS. WONDER WOMAN AND ALL RELATED AND ELEMENTS ® & <sup>™</sup> DC COMICS AND WARNER NIMMENT INC. WB SHIELD: <sup>™</sup> & ® WARNER BROS. NT INC. (517)

 $\overline{(7)}$ 

8





6