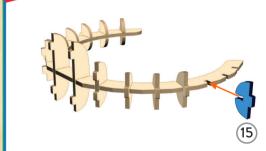

## WONDER WOMAN'S TIARA

## **BUILDING INSTRUCTIONS**



## READ BEFORE ASSEMBLING:

- Go through the instructions one step at a time. Don't punch out all of the pre-cut parts at once.
  Plywood thickness and color may vary.
- While not necessary, glue may be applied if desired.
  If you have trouble punching out the small pieces from the board, use tweezers or a toothpick to help.
- Adult supervision recommended.

WARNING: CHOKING HAZARD -CONTAINS SMALL PARTS. NOT FOR CHILDREN UNDER 3 YRS.

(5

12



2017 DC COMICS. WONDER WOMAN AND ALL RELATED AND ELEMENTS ® & <sup>™</sup> DC COMICS AND WARNER NIMMENT INC. WB SHIELD: <sup>™</sup> & ® WARNER BROS. NT INC. (517)

 $\overline{(7)}$ 

8





6