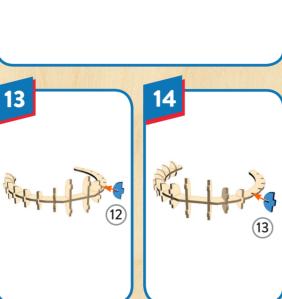

## WONDER WOMAN'S TIARA

## **BUILDING INSTRUCTIONS**



## READ BEFORE ASSEMBLING:

- Go through the instructions one step at a time. Don't punch out all of the pre-cut parts at once.
  Plywood thickness and color may vary.
- While not necessary, glue may be applied if desired.
  If you have trouble punching out the small pieces from the board, use tweezers or a toothpick to help.
- Adult supervision recommended.

WARNING: CHOKING HAZARD -CONTAINS SMALL PARTS. NOT FOR CHILDREN UNDER 3 YRS.

(5

12



2017 DC COMICS. WONDER WOMAN AND ALL RELATED AND ELEMENTS ® & <sup>™</sup> DC COMICS AND WARNER NIMMENT INC. WB SHIELD: <sup>™</sup> & ® WARNER BROS. NT INC. (517)

 $\overline{(7)}$ 

8





6