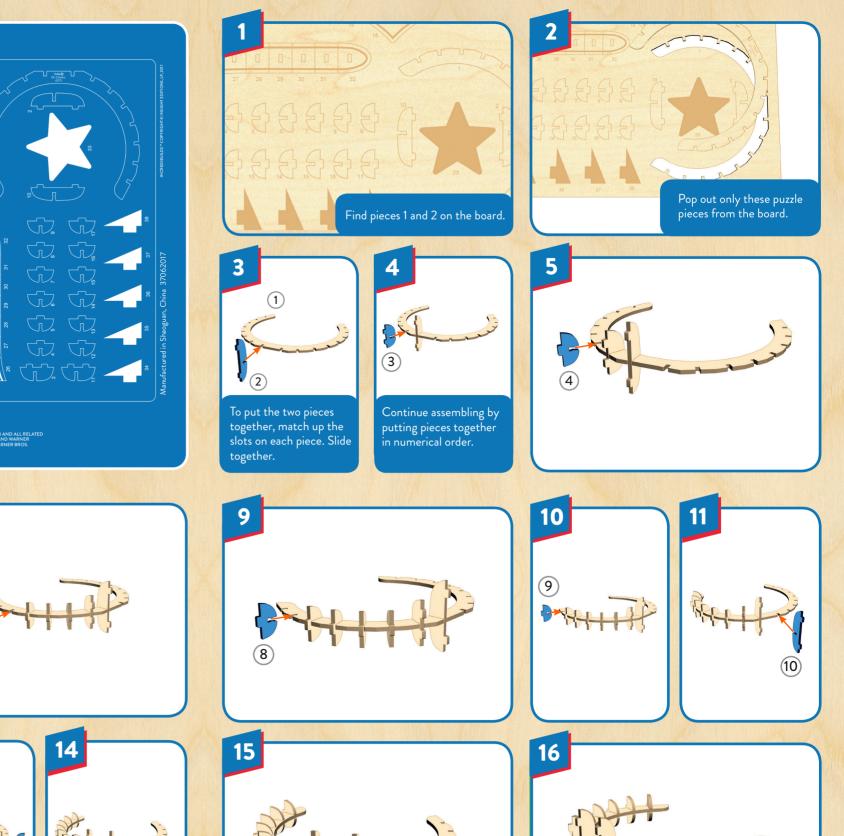

## READ BEFORE ASSEMBLING:

- Go through the instructions one step at a time. Don't punch out all of the pre-cut parts at once.
  Plywood thickness and color may vary.
- While not necessary, glue may be applied if desired.
  If you have trouble punching out the small pieces from the board, use tweezers or a toothpick to help.
- Adult supervision recommended.

WARNING: CHOKING HAZARD -CONTAINS SMALL PARTS. NOT FOR CHILDREN UNDER 3 YRS.

(5

12

2017 DC COMICS. WONDER WOMAN AND ALL RELATED AND ELEMENTS ® & <sup>™</sup> DC COMICS AND WARNER NIMMENT INC. WB SHIELD: <sup>™</sup> & ® WARNER BROS. NT INC. (517)

 $\overline{(7)}$ 

8

6