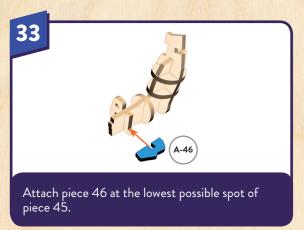

painting the head and body section by coloring the beak, eyes, chest ring, and shoulder rings gold. The breathing tube should be black and the leather suit should be brown. With a reddish cream color, paint in stitches to the headpiece and shoulder straps. Then, add a fiery touch to the eyes by blending some yellows and oranges. Finally, move on to the arms









• Don't punch out all of the precut parts at once.

the board, use tweezers or a toothpick to help.

• While not necessary, glue may be applied if desired.

• If you have trouble punching out the small pieces from

Plywood thickness and color may vary.

· Adult supervision recommended.

WARNING: CHOKING HAZARD -

CONTAINS SMALL PARTS. NOT FOR CHILDREN UNDER 3 YRS.