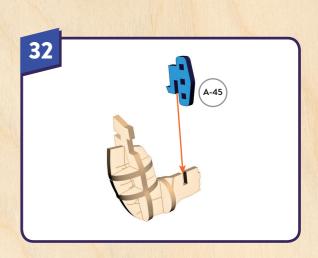

rt painting the head and body section by coloring the beak, eyes, chest ring, and shoulder rings gold. The breathing tube should be black and the leather suit should be brown. With a reddish cream color, paint in stitches to the headpiece and shoulder straps. Then, add a fiery touch to the eyes by blending some yellows and oranges. Finally, move on to the arms









• Don't punch out all of the precut parts at once.

the board, use tweezers or a toothpick to help.

• While not necessary, glue may be applied if desired.

• If you have trouble punching out the small pieces from

Plywood thickness and color may vary.

· Adult supervision recommended.

WARNING: CHOKING HAZARD -

CONTAINS SMALL PARTS. NOT FOR CHILDREN UNDER 3 YRS.