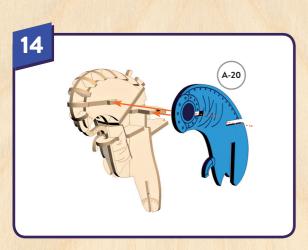

he tops of the wings gold. Next, start painting the head and body section by coloring the beak, eyes, chest ring, and shoulder rings gold. The breathing tube should be black and the leather suit should be brown. With a reddish cream color, paint in stitches to the headpiece and shoulder straps. Then, add a fiery touch to the eyes by blending some yellows and oranges. Finally, move on to the arms









• Don't punch out all of the precut parts at once.

the board, use tweezers or a toothpick to help.

• While not necessary, glue may be applied if desired.

• If you have trouble punching out the small pieces from

Plywood thickness and color may vary.

· Adult supervision recommended.

WARNING: CHOKING HAZARD -

CONTAINS SMALL PARTS. NOT FOR CHILDREN UNDER 3 YRS.