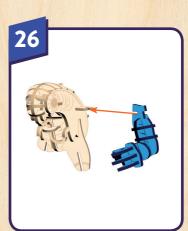

d. Next, start painting the head and body section by coloring the beak, eyes, chest ring, and shoulder rings gold. The breathing tube should be black and the leather suit should be brown. With a reddish cream color, paint in stitches to the headpiece and shoulder straps. Then, add a fiery touch to the eyes by blending some yellows and oranges. Finally, move on to the arms









• Don't punch out all of the precut parts at once.

the board, use tweezers or a toothpick to help.

• While not necessary, glue may be applied if desired.

• If you have trouble punching out the small pieces from

Plywood thickness and color may vary.

· Adult supervision recommended.

WARNING: CHOKING HAZARD -

CONTAINS SMALL PARTS. NOT FOR CHILDREN UNDER 3 YRS.