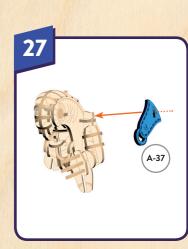

Next, start painting the head and body section by coloring the beak, eyes, chest ring, and shoulder rings gold. The breathing tube should be black and the leather suit should be brown. With a reddish cream color, paint in stitches to the headpiece and shoulder straps. Then, add a fiery touch to the eyes by blending some yellows and oranges. Finally, move on to the arms









• Don't punch out all of the precut parts at once.

the board, use tweezers or a toothpick to help.

• While not necessary, glue may be applied if desired.

• If you have trouble punching out the small pieces from

Plywood thickness and color may vary.

· Adult supervision recommended.

WARNING: CHOKING HAZARD -

CONTAINS SMALL PARTS. NOT FOR CHILDREN UNDER 3 YRS.