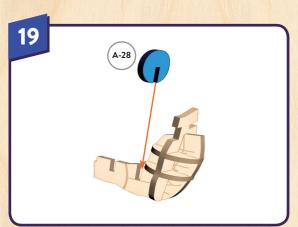

• Don't punch out all of the precut parts at once.

the board, use tweezers or a toothpick to help.

• While not necessary, glue may be applied if desired.

• If you have trouble punching out the small pieces from