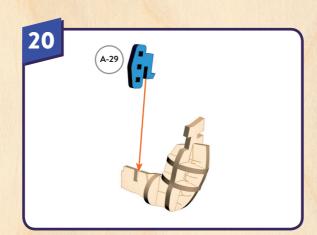

• Don't punch out all of the precut parts at once.

the board, use tweezers or a toothpick to help.

• While not necessary, glue may be applied if desired.

• If you have trouble punching out the small pieces from