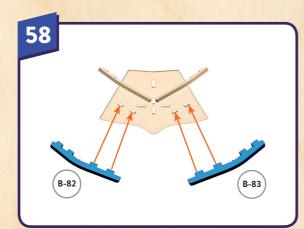

e beak, eyes, chest ring, and shoulder rings gold. The breathing tube should be black and the leather suit should be brown. With a reddish cream color, paint in stitches to the headpiece and shoulder straps. Then, add a fiery touch to the eyes by blending some yellows and oranges. Finally, move on to the arms









• Don't punch out all of the precut parts at once.

the board, use tweezers or a toothpick to help.

• While not necessary, glue may be applied if desired.

• If you have trouble punching out the small pieces from

Plywood thickness and color may vary.

· Adult supervision recommended.

WARNING: CHOKING HAZARD -

CONTAINS SMALL PARTS. NOT FOR CHILDREN UNDER 3 YRS.