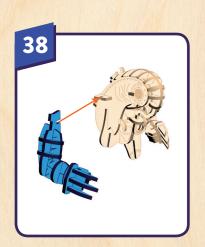

• Don't punch out all of the precut parts at once.

the board, use tweezers or a toothpick to help.

• While not necessary, glue may be applied if desired.

• If you have trouble punching out the small pieces from