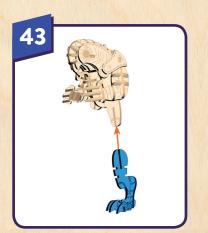

## PLAN

For this project, you can paint the wings, arms, legs, head, and body all separately. Then, assemble your model once the pieces are dry.