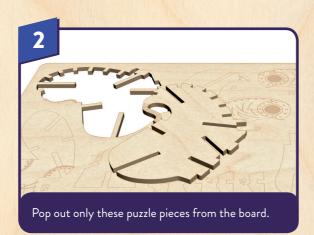

• Don't punch out all of the precut parts at once.

the board, use tweezers or a toothpick to help.

• While not necessary, glue may be applied if desired.

• If you have trouble punching out the small pieces from