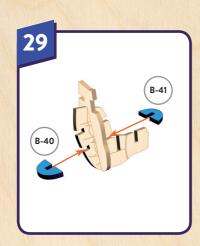

t, start painting the head and body section by coloring the beak, eyes, chest ring, and shoulder rings gold. The breathing tube should be black and the leather suit should be brown. With a reddish cream color, paint in stitches to the headpiece and shoulder straps. Then, add a fiery touch to the eyes by blending some yellows and oranges. Finally, move on to the arms









• Don't punch out all of the precut parts at once.

the board, use tweezers or a toothpick to help.

• While not necessary, glue may be applied if desired.

• If you have trouble punching out the small pieces from

Plywood thickness and color may vary.

· Adult supervision recommended.

WARNING: CHOKING HAZARD -

CONTAINS SMALL PARTS. NOT FOR CHILDREN UNDER 3 YRS.