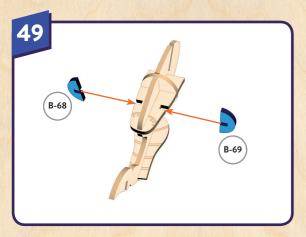

ion by coloring the beak, eyes, chest ring, and shoulder rings gold. The breathing tube should be black and the leather suit should be brown. With a reddish cream color, paint in stitches to the headpiece and shoulder straps. Then, add a fiery touch to the eyes by blending some yellows and oranges. Finally, move on to the arms









• Don't punch out all of the precut parts at once.

the board, use tweezers or a toothpick to help.

• While not necessary, glue may be applied if desired.

• If you have trouble punching out the small pieces from

Plywood thickness and color may vary.

· Adult supervision recommended.

WARNING: CHOKING HAZARD -

CONTAINS SMALL PARTS. NOT FOR CHILDREN UNDER 3 YRS.