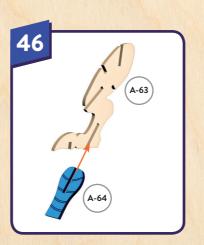

y section by coloring the beak, eyes, chest ring, and shoulder rings gold. The breathing tube should be black and the leather suit should be brown. With a reddish cream color, paint in stitches to the headpiece and shoulder straps. Then, add a fiery touch to the eyes by blending some yellows and oranges. Finally, move on to the arms









• Don't punch out all of the precut parts at once.

the board, use tweezers or a toothpick to help.

• While not necessary, glue may be applied if desired.

• If you have trouble punching out the small pieces from

Plywood thickness and color may vary.

· Adult supervision recommended.

WARNING: CHOKING HAZARD -

CONTAINS SMALL PARTS. NOT FOR CHILDREN UNDER 3 YRS.