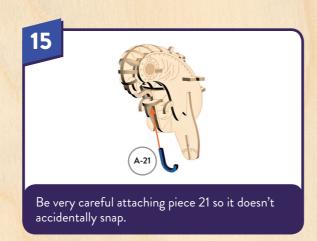

tops of the wings gold. Next, start painting the head and body section by coloring the beak, eyes, chest ring, and shoulder rings gold. The breathing tube should be black and the leather suit should be brown. With a reddish cream color, paint in stitches to the headpiece and shoulder straps. Then, add a fiery touch to the eyes by blending some yellows and oranges. Finally, move on to the arms









• Don't punch out all of the precut parts at once.

the board, use tweezers or a toothpick to help.

• While not necessary, glue may be applied if desired.

• If you have trouble punching out the small pieces from

Plywood thickness and color may vary.

· Adult supervision recommended.

WARNING: CHOKING HAZARD -

CONTAINS SMALL PARTS. NOT FOR CHILDREN UNDER 3 YRS.