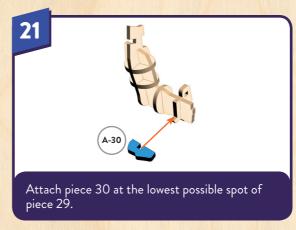

• Don't punch out all of the precut parts at once.

the board, use tweezers or a toothpick to help.

• While not necessary, glue may be applied if desired.

• If you have trouble punching out the small pieces from