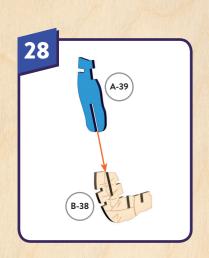

ext, start painting the head and body section by coloring the beak, eyes, chest ring, and shoulder rings gold. The breathing tube should be black and the leather suit should be brown. With a reddish cream color, paint in stitches to the headpiece and shoulder straps. Then, add a fiery touch to the eyes by blending some yellows and oranges. Finally, move on to the arms









• Don't punch out all of the precut parts at once.

the board, use tweezers or a toothpick to help.

• While not necessary, glue may be applied if desired.

• If you have trouble punching out the small pieces from

Plywood thickness and color may vary.

· Adult supervision recommended.

WARNING: CHOKING HAZARD -

CONTAINS SMALL PARTS. NOT FOR CHILDREN UNDER 3 YRS.