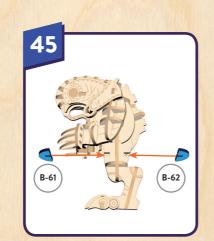

## PLAN

For this project, you can paint the wings, arms, legs, head, and body all separately. Then, assemble your model once the pieces are dry.