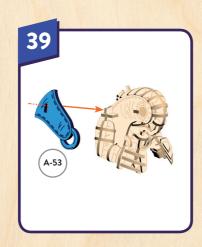

• Don't punch out all of the precut parts at once.

the board, use tweezers or a toothpick to help.

• While not necessary, glue may be applied if desired.

• If you have trouble punching out the small pieces from