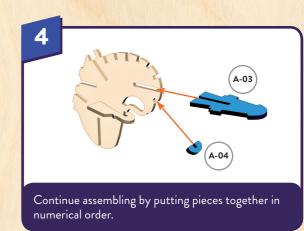

metal structure on the tops of the wings gold. Next, start painting the head and body section by coloring the beak, eyes, chest ring, and shoulder rings gold. The breathing tube should be black and the leather suit should be brown. With a reddish cream color, paint in stitches to the headpiece and shoulder straps. Then, add a fiery touch to the eyes by blending some yellows and oranges. Finally, move on to the arms









• Don't punch out all of the precut parts at once.

the board, use tweezers or a toothpick to help.

• While not necessary, glue may be applied if desired.

• If you have trouble punching out the small pieces from

Plywood thickness and color may vary.

· Adult supervision recommended.

WARNING: CHOKING HAZARD -

CONTAINS SMALL PARTS. NOT FOR CHILDREN UNDER 3 YRS.