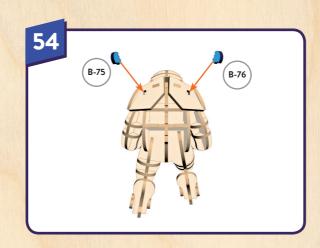

## COLOR

Start by painting the leather wings a medium brown color. Using a light tan color, paint the engraved ribbing on the wings, and add some highlights to give the wings a more leathery texture. Then, paint the metal structure on the tops of the wings gold. Next, start painting the head and body section by coloring the beak, eyes, chest ring, and shoulder rings gold. The breathing tube should be black and the leather suit should be brown. With a reddish cream color, paint in stitches to the headpiece and shoulder straps. Then, add a fiery touch to the eyes by blending some yellows and oranges. Finally, move on to the arms