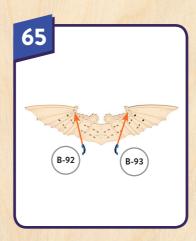

## PLAN

For this project, you can paint the wings, arms, legs, head, and body all separately. Then, assemble your model once the pieces are dry.