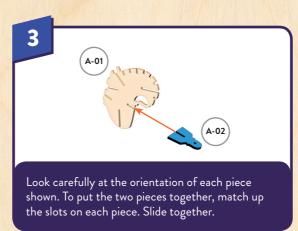

e metal structure on the tops of the wings gold. Next, start painting the head and body section by coloring the beak, eyes, chest ring, and shoulder rings gold. The breathing tube should be black and the leather suit should be brown. With a reddish cream color, paint in stitches to the headpiece and shoulder straps. Then, add a fiery touch to the eyes by blending some yellows and oranges. Finally, move on to the arms









• Don't punch out all of the precut parts at once.

the board, use tweezers or a toothpick to help.

• While not necessary, glue may be applied if desired.

• If you have trouble punching out the small pieces from

Plywood thickness and color may vary.

· Adult supervision recommended.

WARNING: CHOKING HAZARD -

CONTAINS SMALL PARTS. NOT FOR CHILDREN UNDER 3 YRS.