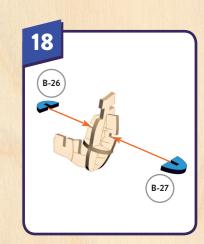

• Don't punch out all of the precut parts at once.

the board, use tweezers or a toothpick to help.

• While not necessary, glue may be applied if desired.

• If you have trouble punching out the small pieces from