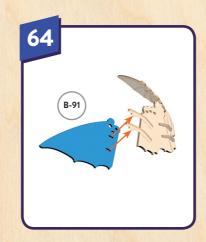

## PLAN

For this project, you can paint the wings, arms, legs, head, and body all separately. Then, assemble your model once the pieces are dry.