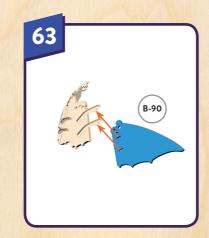

## PLAN

For this project, you can paint the wings, arms, legs, head, and body all separately. Then, assemble your model once the pieces are dry.