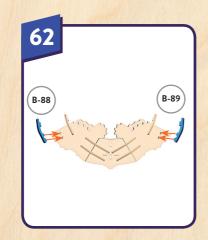

## PLAN

For this project, you can paint the wings, arms, legs, head, and body all separately. Then, assemble your model once the pieces are dry.