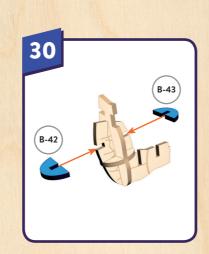

start painting the head and body section by coloring the beak, eyes, chest ring, and shoulder rings gold. The breathing tube should be black and the leather suit should be brown. With a reddish cream color, paint in stitches to the headpiece and shoulder straps. Then, add a fiery touch to the eyes by blending some yellows and oranges. Finally, move on to the arms









• Don't punch out all of the precut parts at once.

the board, use tweezers or a toothpick to help.

• While not necessary, glue may be applied if desired.

• If you have trouble punching out the small pieces from

Plywood thickness and color may vary.

· Adult supervision recommended.

WARNING: CHOKING HAZARD -

CONTAINS SMALL PARTS. NOT FOR CHILDREN UNDER 3 YRS.