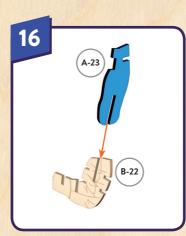

ops of the wings gold. Next, start painting the head and body section by coloring the beak, eyes, chest ring, and shoulder rings gold. The breathing tube should be black and the leather suit should be brown. With a reddish cream color, paint in stitches to the headpiece and shoulder straps. Then, add a fiery touch to the eyes by blending some yellows and oranges. Finally, move on to the arms









• Don't punch out all of the precut parts at once.

the board, use tweezers or a toothpick to help.

• While not necessary, glue may be applied if desired.

• If you have trouble punching out the small pieces from

Plywood thickness and color may vary.

· Adult supervision recommended.

WARNING: CHOKING HAZARD -

CONTAINS SMALL PARTS. NOT FOR CHILDREN UNDER 3 YRS.