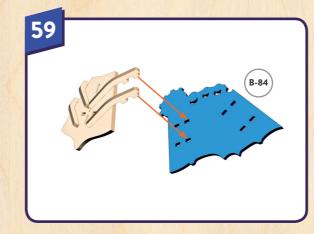

beak, eyes, chest ring, and shoulder rings gold. The breathing tube should be black and the leather suit should be brown. With a reddish cream color, paint in stitches to the headpiece and shoulder straps. Then, add a fiery touch to the eyes by blending some yellows and oranges. Finally, move on to the arms









• Don't punch out all of the precut parts at once.

the board, use tweezers or a toothpick to help.

• While not necessary, glue may be applied if desired.

• If you have trouble punching out the small pieces from

Plywood thickness and color may vary.

· Adult supervision recommended.

WARNING: CHOKING HAZARD -

CONTAINS SMALL PARTS. NOT FOR CHILDREN UNDER 3 YRS.