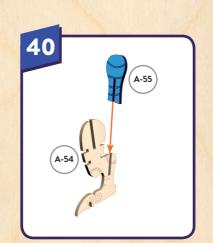

• Don't punch out all of the precut parts at once.

the board, use tweezers or a toothpick to help.

• While not necessary, glue may be applied if desired.

• If you have trouble punching out the small pieces from