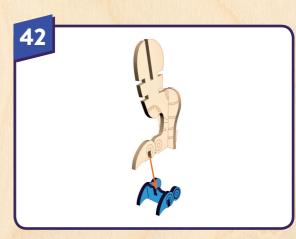

## PLAN

For this project, you can paint the wings, arms, legs, head, and body all separately. Then, assemble your model once the pieces are dry.