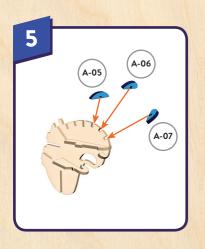

tal structure on the tops of the wings gold. Next, start painting the head and body section by coloring the beak, eyes, chest ring, and shoulder rings gold. The breathing tube should be black and the leather suit should be brown. With a reddish cream color, paint in stitches to the headpiece and shoulder straps. Then, add a fiery touch to the eyes by blending some yellows and oranges. Finally, move on to the arms









• Don't punch out all of the precut parts at once.

the board, use tweezers or a toothpick to help.

• While not necessary, glue may be applied if desired.

• If you have trouble punching out the small pieces from

Plywood thickness and color may vary.

· Adult supervision recommended.

WARNING: CHOKING HAZARD -

CONTAINS SMALL PARTS. NOT FOR CHILDREN UNDER 3 YRS.