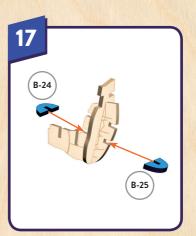

s of the wings gold. Next, start painting the head and body section by coloring the beak, eyes, chest ring, and shoulder rings gold. The breathing tube should be black and the leather suit should be brown. With a reddish cream color, paint in stitches to the headpiece and shoulder straps. Then, add a fiery touch to the eyes by blending some yellows and oranges. Finally, move on to the arms









• Don't punch out all of the precut parts at once.

the board, use tweezers or a toothpick to help.

• While not necessary, glue may be applied if desired.

• If you have trouble punching out the small pieces from

Plywood thickness and color may vary.

· Adult supervision recommended.

WARNING: CHOKING HAZARD -

CONTAINS SMALL PARTS. NOT FOR CHILDREN UNDER 3 YRS.