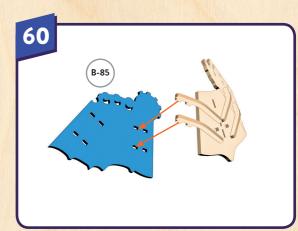

ak, eyes, chest ring, and shoulder rings gold. The breathing tube should be black and the leather suit should be brown. With a reddish cream color, paint in stitches to the headpiece and shoulder straps. Then, add a fiery touch to the eyes by blending some yellows and oranges. Finally, move on to the arms









• Don't punch out all of the precut parts at once.

the board, use tweezers or a toothpick to help.

• While not necessary, glue may be applied if desired.

• If you have trouble punching out the small pieces from

Plywood thickness and color may vary.

· Adult supervision recommended.

WARNING: CHOKING HAZARD -

CONTAINS SMALL PARTS. NOT FOR CHILDREN UNDER 3 YRS.