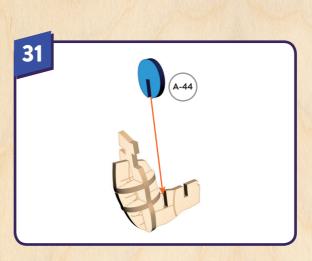

tart painting the head and body section by coloring the beak, eyes, chest ring, and shoulder rings gold. The breathing tube should be black and the leather suit should be brown. With a reddish cream color, paint in stitches to the headpiece and shoulder straps. Then, add a fiery touch to the eyes by blending some yellows and oranges. Finally, move on to the arms









• Don't punch out all of the precut parts at once.

the board, use tweezers or a toothpick to help.

• While not necessary, glue may be applied if desired.

• If you have trouble punching out the small pieces from

Plywood thickness and color may vary.

· Adult supervision recommended.

WARNING: CHOKING HAZARD -

CONTAINS SMALL PARTS. NOT FOR CHILDREN UNDER 3 YRS.