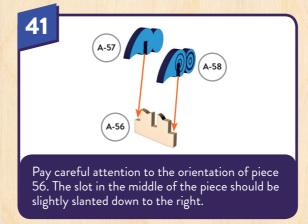

• Don't punch out all of the precut parts at once.

the board, use tweezers or a toothpick to help.

• While not necessary, glue may be applied if desired.

• If you have trouble punching out the small pieces from