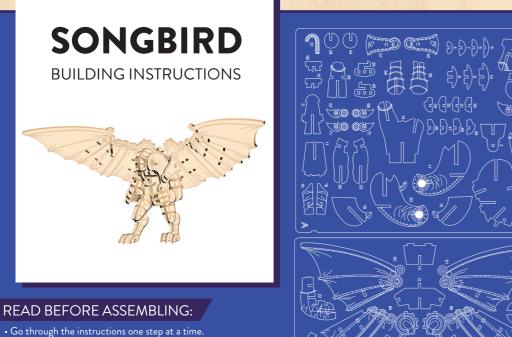

## **MAKE IT YOUR OWN**

Before you start building and decorating your model, make a plan. Do you want to make an exact replica of the project below or create something of your own design? Anything goes!

## PLAN

For this project, you can paint the wings, arms, legs, head, and body all separately. Then, assemble your model once the pieces are dry.