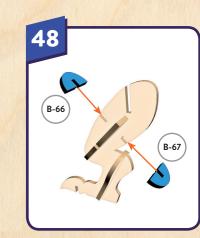

ction by coloring the beak, eyes, chest ring, and shoulder rings gold. The breathing tube should be black and the leather suit should be brown. With a reddish cream color, paint in stitches to the headpiece and shoulder straps. Then, add a fiery touch to the eyes by blending some yellows and oranges. Finally, move on to the arms









• Don't punch out all of the precut parts at once.

the board, use tweezers or a toothpick to help.

• While not necessary, glue may be applied if desired.

• If you have trouble punching out the small pieces from

Plywood thickness and color may vary.

· Adult supervision recommended.

WARNING: CHOKING HAZARD -

CONTAINS SMALL PARTS. NOT FOR CHILDREN UNDER 3 YRS.