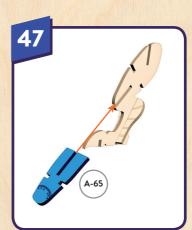

section by coloring the beak, eyes, chest ring, and shoulder rings gold. The breathing tube should be black and the leather suit should be brown. With a reddish cream color, paint in stitches to the headpiece and shoulder straps. Then, add a fiery touch to the eyes by blending some yellows and oranges. Finally, move on to the arms









• Don't punch out all of the precut parts at once.

the board, use tweezers or a toothpick to help.

• While not necessary, glue may be applied if desired.

• If you have trouble punching out the small pieces from

Plywood thickness and color may vary.

· Adult supervision recommended.

WARNING: CHOKING HAZARD -

CONTAINS SMALL PARTS. NOT FOR CHILDREN UNDER 3 YRS.