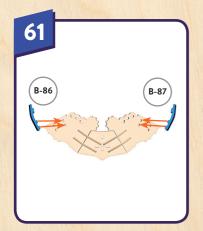

, eyes, chest ring, and shoulder rings gold. The breathing tube should be black and the leather suit should be brown. With a reddish cream color, paint in stitches to the headpiece and shoulder straps. Then, add a fiery touch to the eyes by blending some yellows and oranges. Finally, move on to the arms









• Don't punch out all of the precut parts at once.

the board, use tweezers or a toothpick to help.

• While not necessary, glue may be applied if desired.

• If you have trouble punching out the small pieces from

Plywood thickness and color may vary.

· Adult supervision recommended.

WARNING: CHOKING HAZARD -

CONTAINS SMALL PARTS. NOT FOR CHILDREN UNDER 3 YRS.