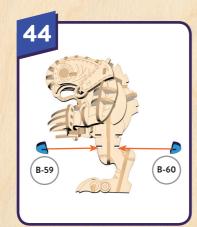

## PLAN

For this project, you can paint the wings, arms, legs, head, and body all separately. Then, assemble your model once the pieces are dry.