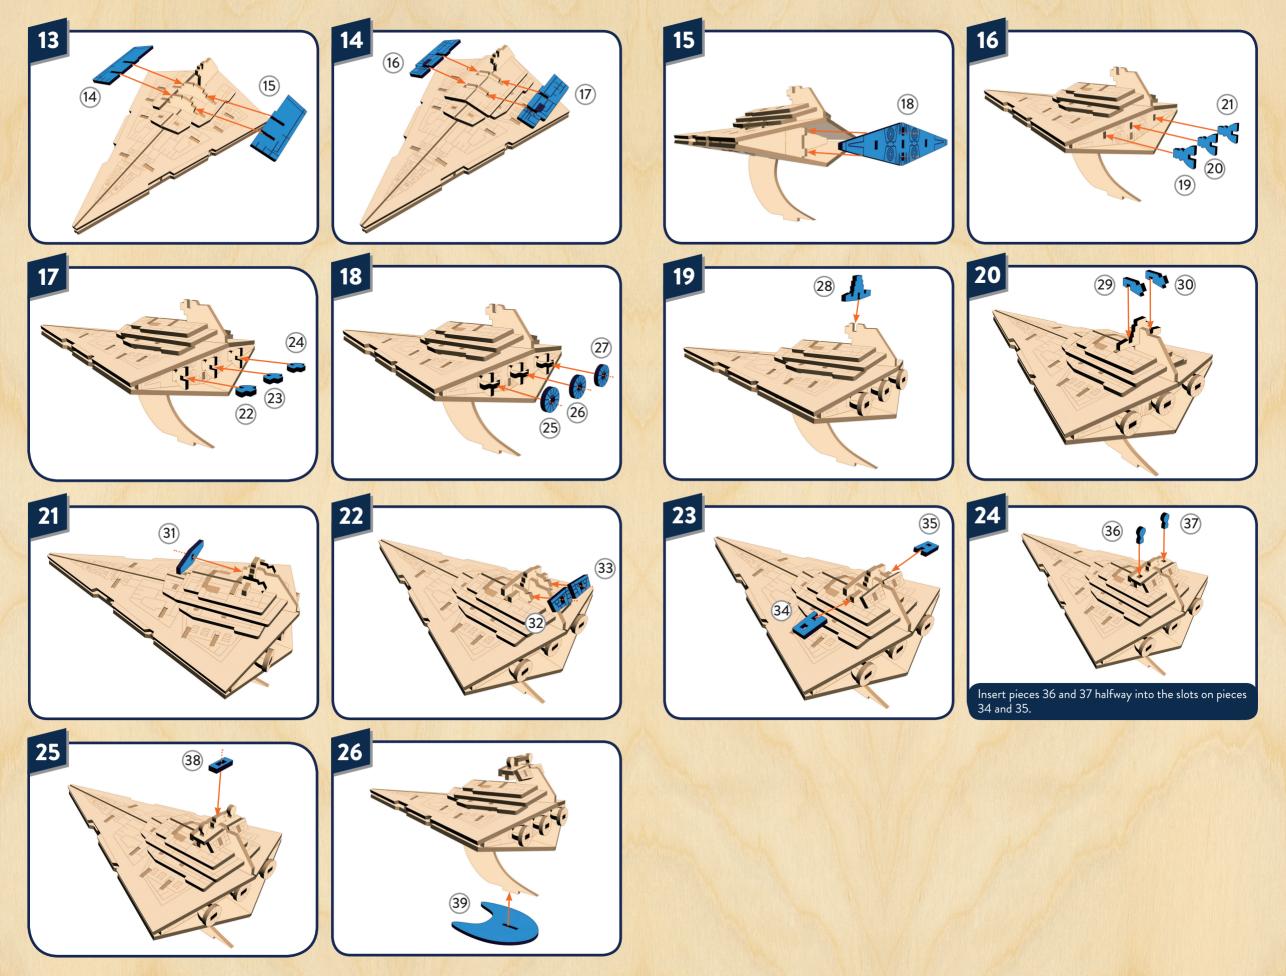

当前前迁

© & ™ 2018 LUCASFILM LTD. Used Under Authorization.

5つ2

5~30

2

Continue assembling by putting pieces together in numerical order.

Take your time and line up all the slots on piece 6 to each of the tabs it connects to.