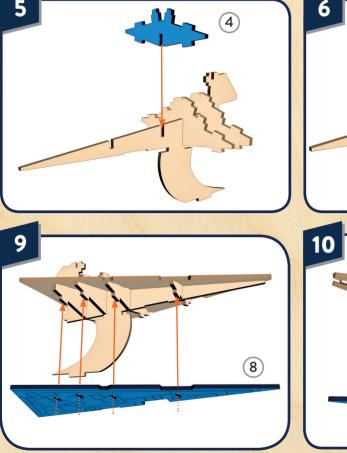

当前前迁

© & ™ 2018 LUCASFILM LTD. Used Under Authorization.

5つ2

5~30

2

Continue assembling by putting pieces together in numerical order.

Take your time and line up all the slots on piece 6 to each of the tabs it connects to.