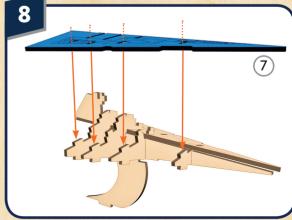

当前前迁

© & ™ 2018 LUCASFILM LTD. Used Under Authorization.

5つ2

5~30

2

Continue assembling by putting pieces together in numerical order.

Take your time and line up all the slots on piece 6 to each of the tabs it connects to.