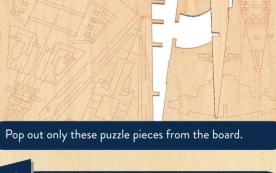

## READ BEFORE ASSEMBLING:

- Go through the instructions one step at a time.
- Go through the instructions one step at a time.
  Don't punch out all of the precut parts at once.
  Plywood thickness and color may vary.
  While not necessary, glue may be applied if desired.
  If you have trouble punching out the small pieces from the board, use tweezers or a toothpick to help.
  Adult supervision recommended.