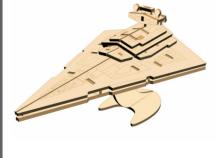

## **STAR** DESTROYER **BUILDING INSTRUCTIONS**



## READ BEFORE ASSEMBLING:

- Go through the instructions one step at a time.
- Go through the instructions one step at a time.
  Don't punch out all of the precut parts at once.
  Plywood thickness and color may vary.
  While not necessary, glue may be applied if desired.
  If you have trouble punching out the small pieces from the board, use tweezers or a toothpick to help.
  Adult supervision recommended.





当前前迁

© & ™ 2018 LUCASFILM LTD. Used Under Authorization.





5つ2

5~30









2



Continue assembling by putting pieces together in numerical order.



Take your time and line up all the slots on piece 6 to each of the tabs it connects to.