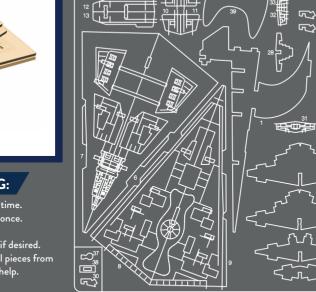

## READ BEFORE ASSEMBLING:

- Go through the instructions one step at a time.
- Go through the instructions one step at a time.
  Don't punch out all of the precut parts at once.
  Plywood thickness and color may vary.
  While not necessary, glue may be applied if desired.
  If you have trouble punching out the small pieces from the board, use tweezers or a toothpick to help.
  Adult supervision recommended.

当前前迁

© & ™ 2018 LUCASFILM LTD. Used Under Authorization.

5つ2

5~30

2

Continue assembling by putting pieces together in numerical order.

Take your time and line up all the slots on piece 6 to each of the tabs it connects to.