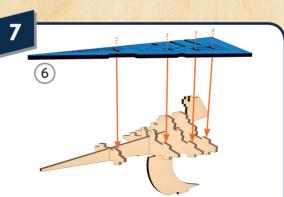

当前前迁

© & ™ 2018 LUCASFILM LTD. Used Under Authorization.

5つ2

5~30

2

Continue assembling by putting pieces together in numerical order.

Take your time and line up all the slots on piece 6 to each of the tabs it connects to.