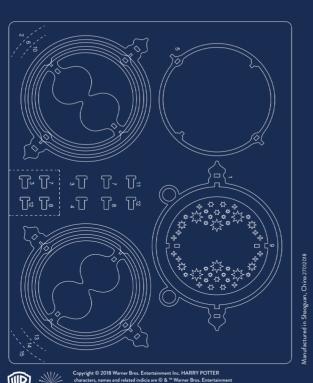

## TIME-TURNER **BUILDING INSTRUCTIONS**

## **READ BEFORE ASSEMBLING:**

- Go through the instructions one step at a time.
- Don't punch out all of the precut parts at once.

- Don't punch out all of the precut parts at once.
  Plywood thickness and color may vary.
  While not necessary, glue may be applied if desired.
  If you have trouble punching out the small pieces from the board, use tweezers or a toothpick to help.
- Adult supervision recommended.