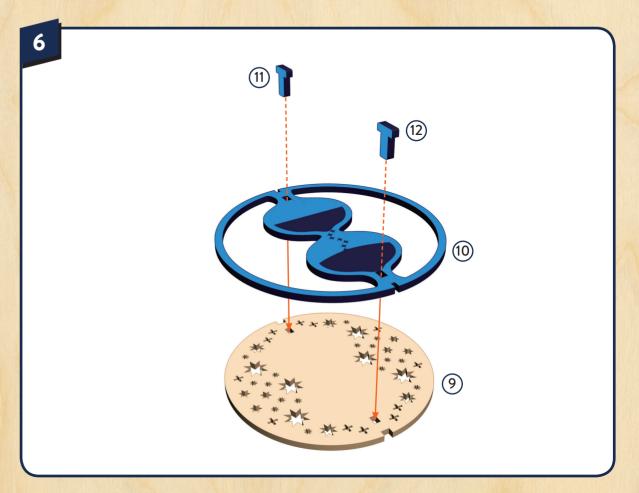

WARNING: CHOKING HAZARD -CONTAINS SMALL PARTS. NOT FOR CHILDREN UNDER 3 YRS.

match up the slots

on each piece. Slide together.

Pop out only these puzzle pieces from the board.