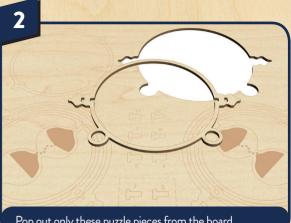

WARNING: CHOKING HAZARD -CONTAINS SMALL PARTS. NOT FOR CHILDREN UNDER 3 YRS.

match up the slots

on each piece. Slide together.

Pop out only these puzzle pieces from the board.