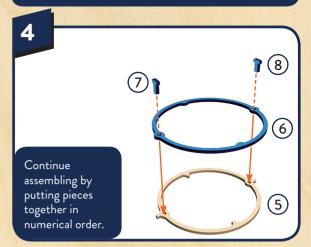

WARNING: CHOKING HAZARD -CONTAINS SMALL PARTS. NOT FOR CHILDREN UNDER 3 YRS.

match up the slots

on each piece. Slide together.

Pop out only these puzzle pieces from the board.