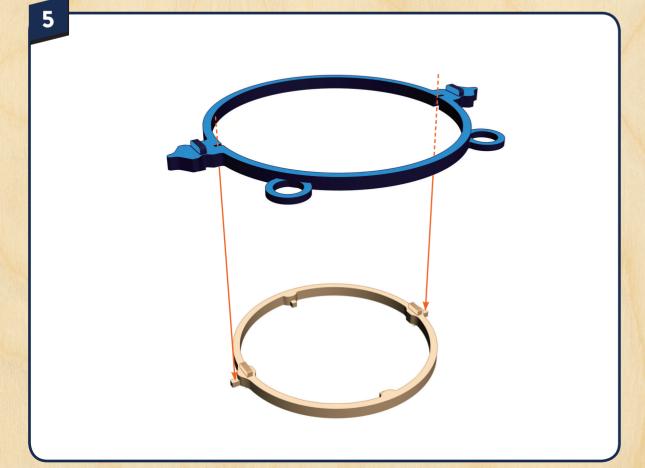

WARNING: CHOKING HAZARD -CONTAINS SMALL PARTS. NOT FOR CHILDREN UNDER 3 YRS.

match up the slots

on each piece. Slide together.

Pop out only these puzzle pieces from the board.