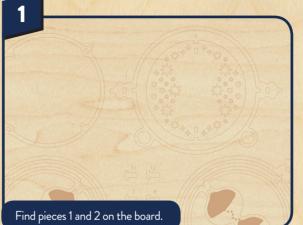

## **READ BEFORE ASSEMBLING:**

- Go through the instructions one step at a time.
- Don't punch out all of the precut parts at once.

- Don't punch out all of the precut parts at once.
  Plywood thickness and color may vary.
  While not necessary, glue may be applied if desired.
  If you have trouble punching out the small pieces from the board, use tweezers or a toothpick to help.
- Adult supervision recommended.