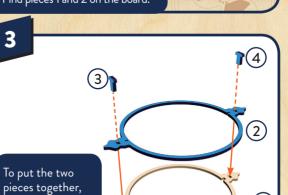

WARNING: CHOKING HAZARD -CONTAINS SMALL PARTS. NOT FOR CHILDREN UNDER 3 YRS.

match up the slots

on each piece. Slide together.

Pop out only these puzzle pieces from the board.