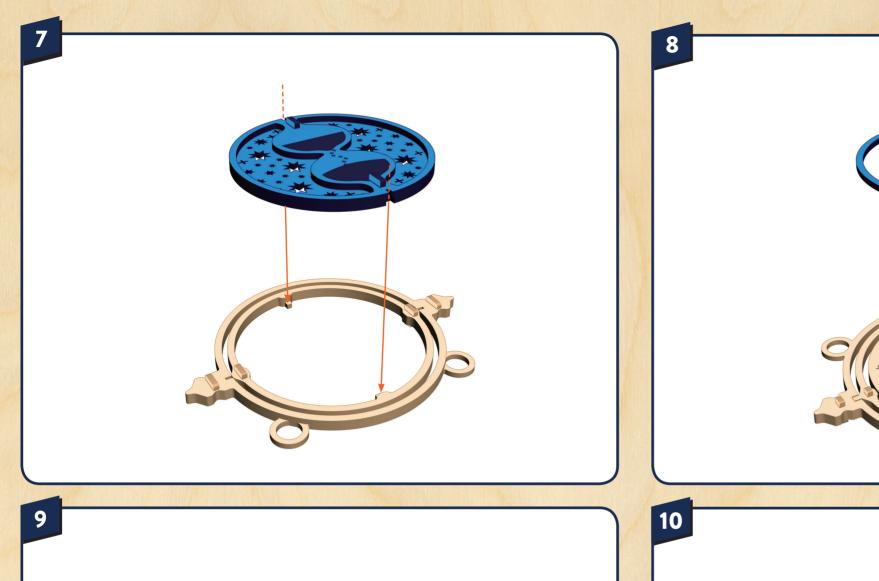

WARNING: CHOKING HAZARD -CONTAINS SMALL PARTS. NOT FOR CHILDREN UNDER 3 YRS.

match up the slots

on each piece. Slide together.

Pop out only these puzzle pieces from the board.