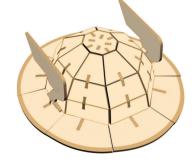

## **THE FLASH** HELMET **BUILDING INSTRUCTIONS**



## **READ BEFORE ASSEMBLING:**

- Go through the instructions one step at a time.
  Don't punch out all of the pre-cut parts at once.
  Plywood thickness and color may vary.
  While not necessary, glue may be applied if desired.
  If you have trouble punching out the small pieces from the board, use tweezers or a toothpick to help.
  Adult supervision recommended.

WARNING: CHOKING HAZARD -Contains small parts. Not for children under 3 yrs.



Copyright © 2018 DC Comics. THE FLASH and all related characters and elements are © & <sup>TM</sup> DC Comics and Warner Bros. Entertainment Inc. WB SHIELD: <sup>TM</sup> & © Warner Bros. Entertainment Inc. (s18)