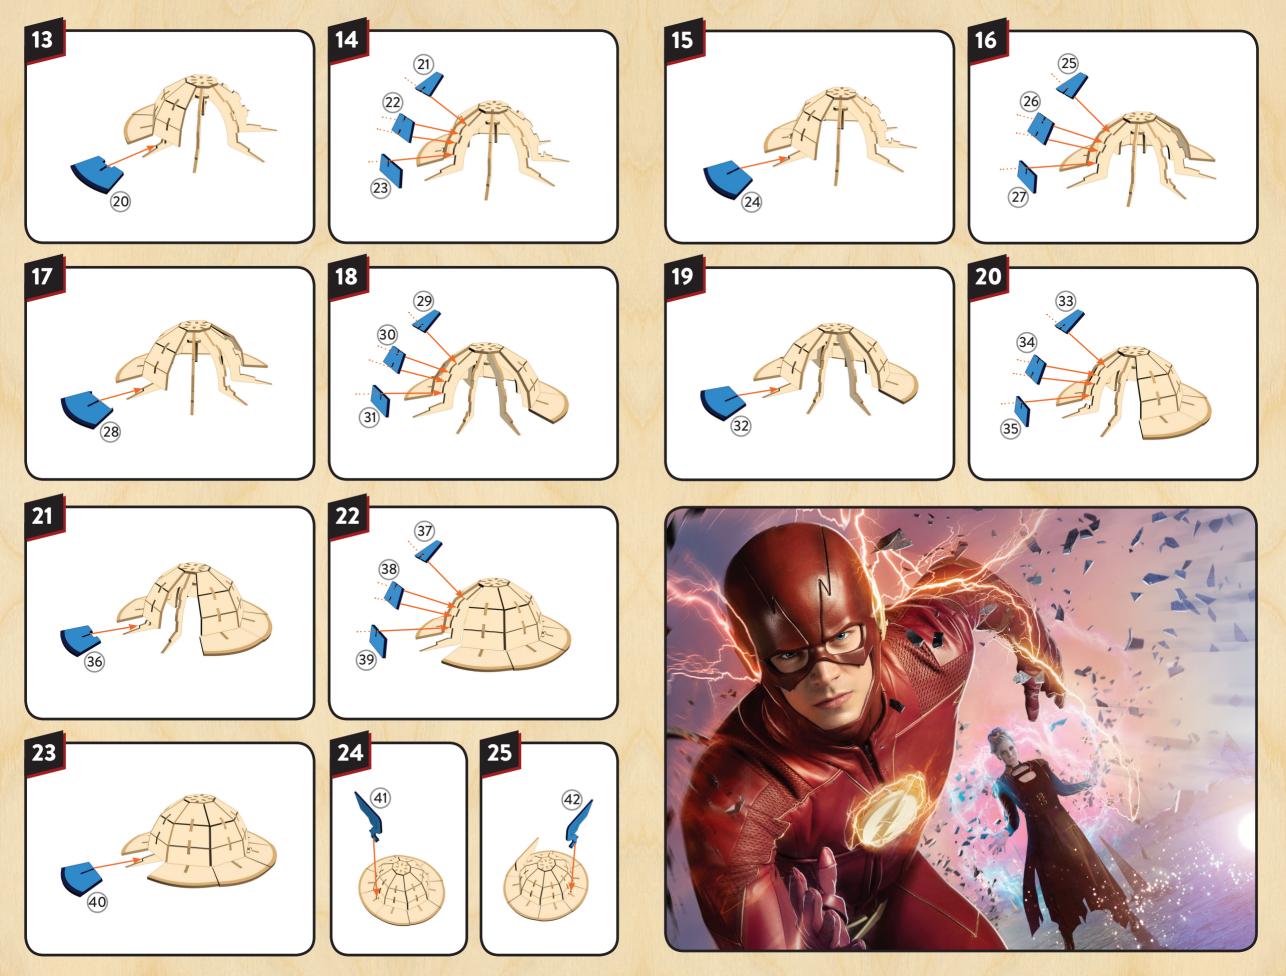

## **THE FLASH** HELMET **BUILDING INSTRUCTIONS**



## **READ BEFORE ASSEMBLING:**

- Go through the instructions one step at a time.
  Don't punch out all of the pre-cut parts at once.
  Plywood thickness and color may vary.
  While not necessary, glue may be applied if desired.
  If you have trouble punching out the small pieces from the board, use tweezers or a toothpick to help.
  Adult supervision recommended.

WARNING: CHOKING HAZARD -Contains small parts. Not for children under 3 yrs.



Copyright © 2018 DC Comics. THE FLASH and all related characters and elements are © & <sup>TM</sup> DC Comics and Warner Bros. Entertainment Inc. WB SHIELD: <sup>TM</sup> & © Warner Bros. Entertainment Inc. (s18)