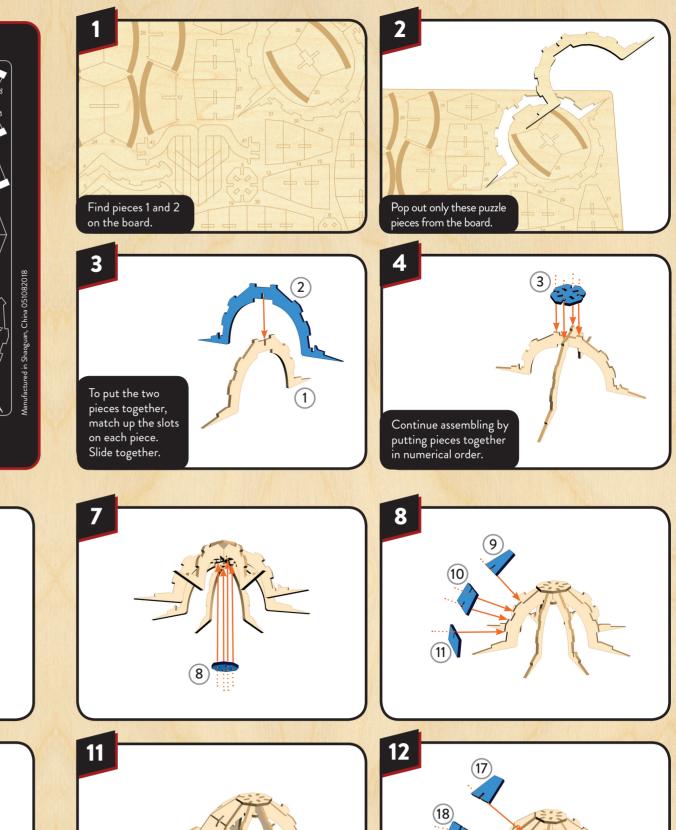

## **READ BEFORE ASSEMBLING:**

- Go through the instructions one step at a time.
  Don't punch out all of the pre-cut parts at once.
  Plywood thickness and color may vary.
  While not necessary, glue may be applied if desired.
  If you have trouble punching out the small pieces from the board, use tweezers or a toothpick to help.
  Adult supervision recommended.