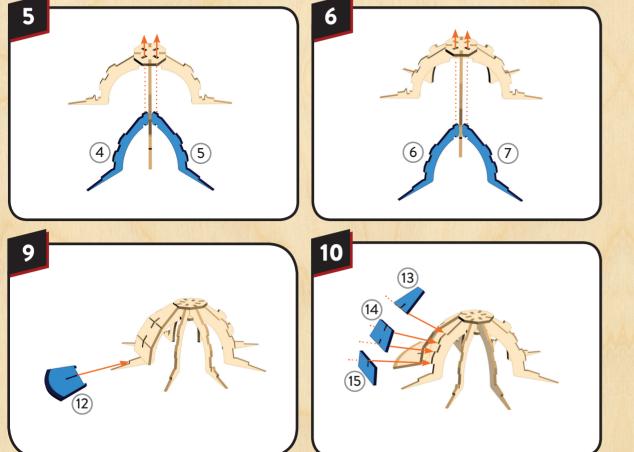

## **READ BEFORE ASSEMBLING:**

- Go through the instructions one step at a time.
  Don't punch out all of the pre-cut parts at once.
  Plywood thickness and color may vary.
  While not necessary, glue may be applied if desired.
  If you have trouble punching out the small pieces from the board, use tweezers or a toothpick to help.
  Adult supervision recommended.